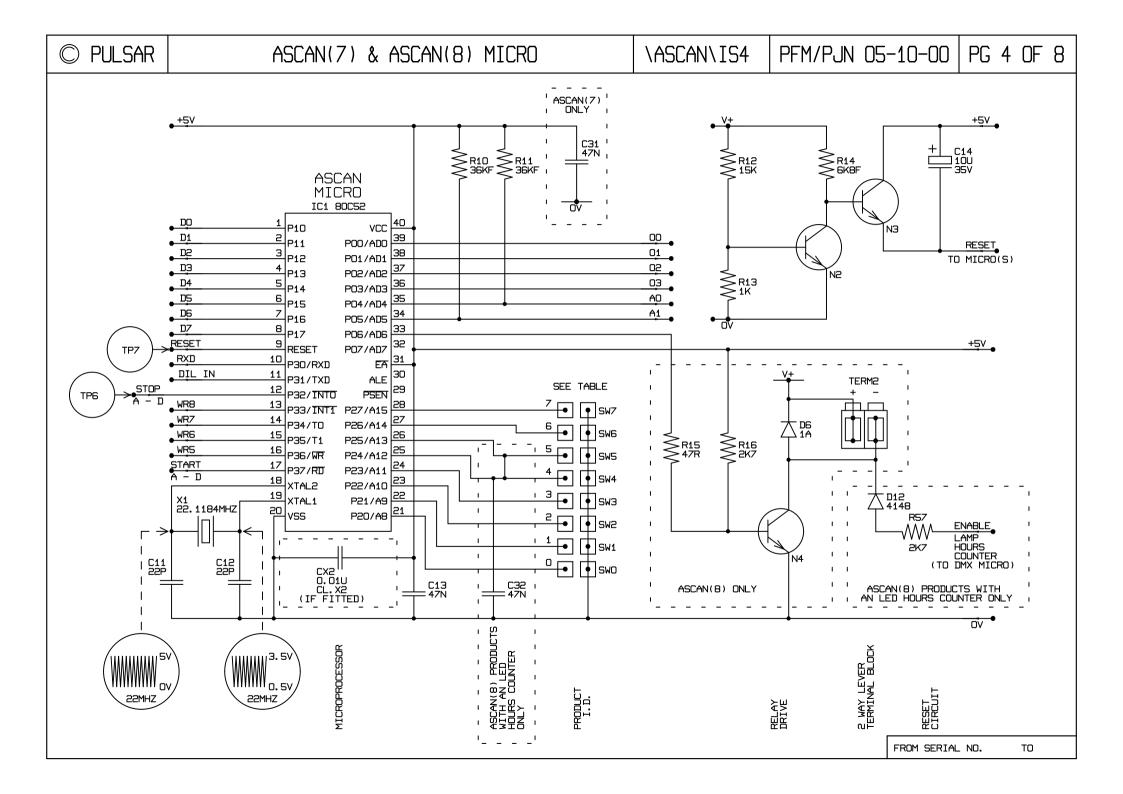

© PULSAR

\ASCAN\IS5 | PFM/PJN 01-02-98

PG 5 OF 8







© PULSAR

## ASCAN(8) 1-8 MOTOR DMX/PMX INPUT

\ASCAN\IS8 | PFM/PJN 05-10-00 | PG 8 0F 8



## ASCAN(8)

| Products        | Period of usage   | Solder pads configuration                                                    | Latest software<br>version | Notes          | Code       |
|-----------------|-------------------|------------------------------------------------------------------------------|----------------------------|----------------|------------|
| Tiger Scan      | since 1996 to now | 0667                                                                         | ASCAN 6.2 - 01/07/03       | 6 drivers only | 699052/004 |
| Golden Scan 3   | since 1996 to now | 4000