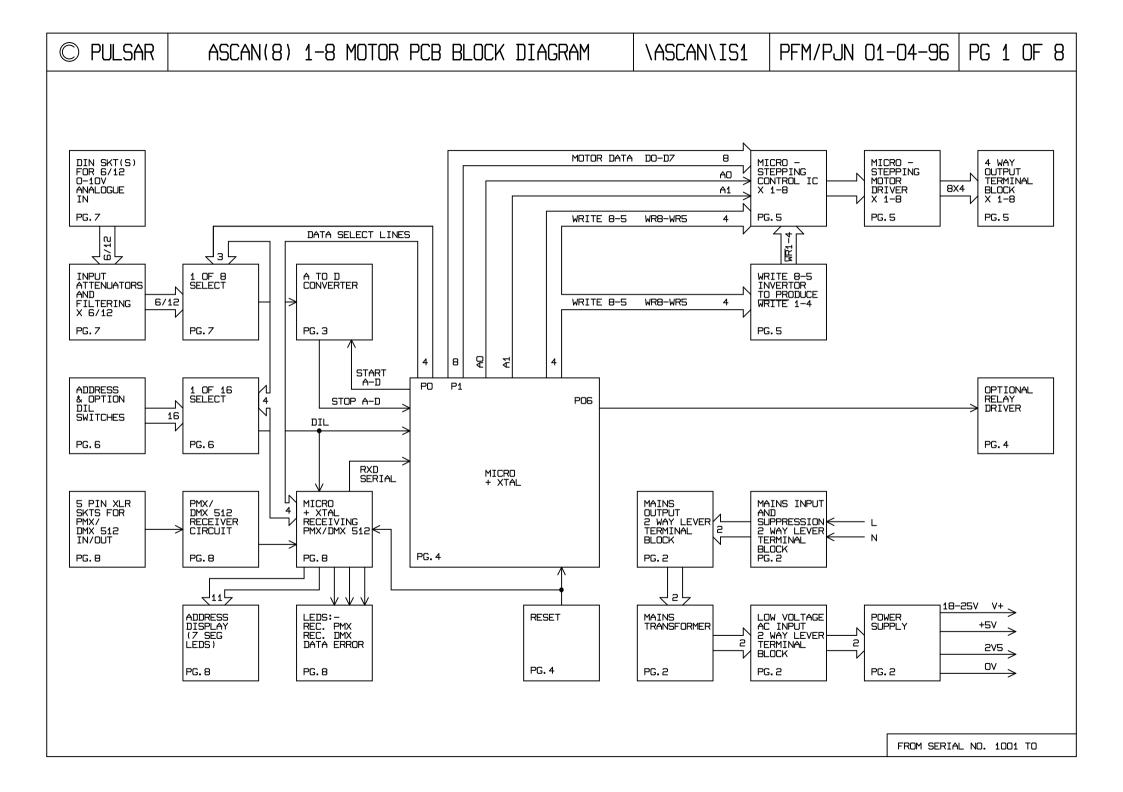

© PULSAR

\ASCAN\IS5 | PFM/PJN 01-02-98

PG 5 OF 8







© PULSAR

## ASCAN(8) 1-8 MOTOR DMX/PMX INPUT

\ASCAN\IS8 | PFM/PJN 05-10-00 | PG 8 0F 8



## ASCAN(8)

| Products        | Period of usage   | Solder pads configuration                                                    | Latest software<br>version | Notes          | Code       |
|-----------------|-------------------|------------------------------------------------------------------------------|----------------------------|----------------|------------|
| Tiger Scan      | since 1996 to now | 0667                                                                         | ASCAN 6.2 - 01/07/03       | 6 drivers only | 699052/004 |
| Golden Scan 3   | since 1996 to now | 4000