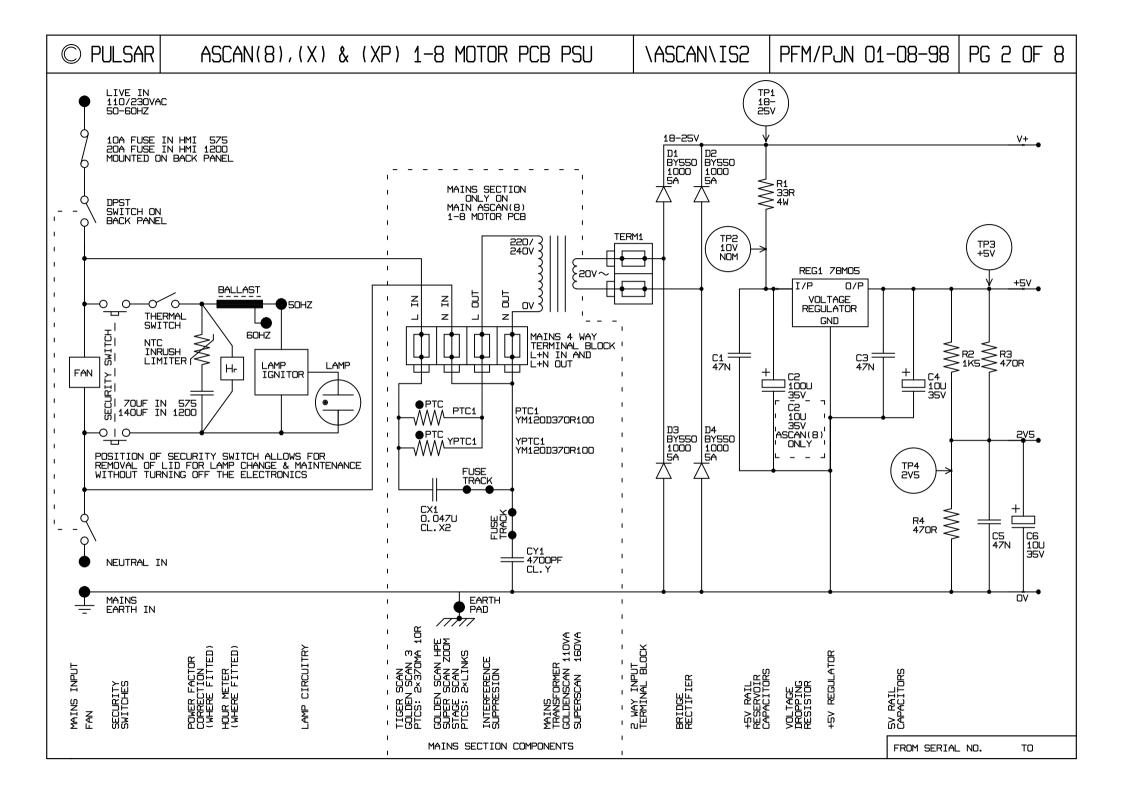

© PULSAR

\ASCAN\IS5 | PFM/PJN 01-02-98

PG 5 OF 8







© PULSAR

## ASCAN(8) 1-8 MOTOR DMX/PMX INPUT

\ASCAN\IS8 | PFM/PJN 05-10-00 | PG 8 0F 8



## ASCAN(8)

| Products        | Period of usage   | Solder pads configuration                                                    | Latest software<br>version | Notes          | Code       |
|-----------------|-------------------|------------------------------------------------------------------------------|----------------------------|----------------|------------|
| Tiger Scan      | since 1996 to now | 0667                                                                         | ASCAN 6.2 - 01/07/03       | 6 drivers only | 699052/004 |
| Golden Scan 3   | since 1996 to now | 4000