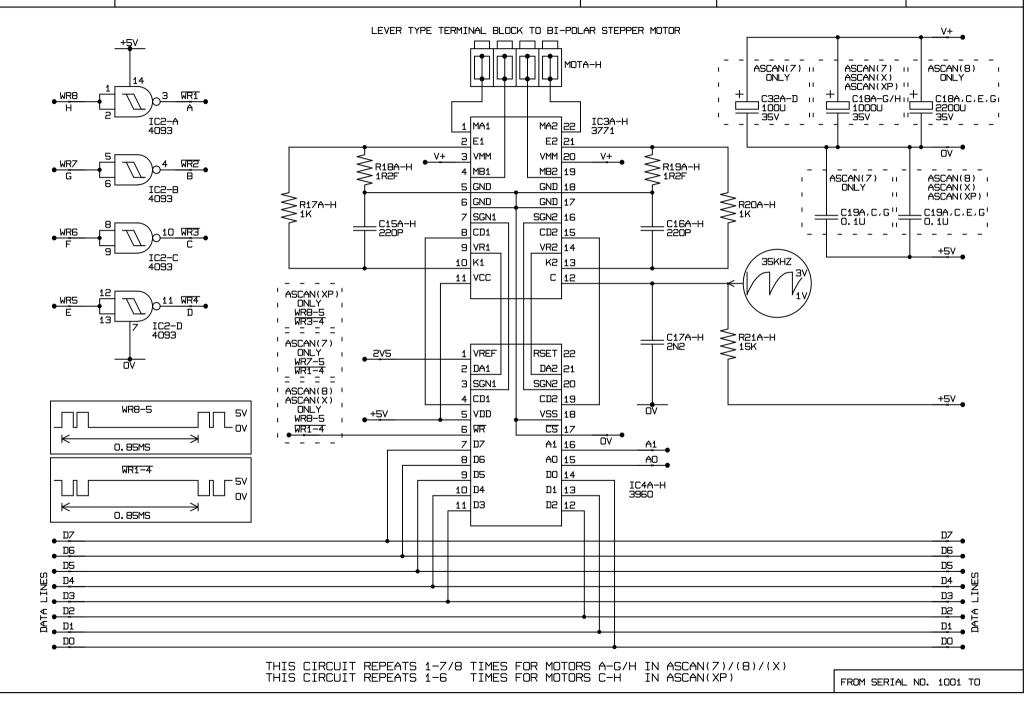

© PULSAR

\ASCAN\IS5 | PFM/PJN 01-02-98

PG 5 OF 8







© PULSAR

## ASCAN(8) 1-8 MOTOR DMX/PMX INPUT

\ASCAN\IS8 | PFM/PJN 05-10-00 | PG 8 0F 8



## ASCAN(8)

| Products        | Period of usage   | Solder pads configuration                                                    | Latest software<br>version | Notes          | Code       |
|-----------------|-------------------|------------------------------------------------------------------------------|----------------------------|----------------|------------|
| Tiger Scan      | since 1996 to now | 0667                                                                         | ASCAN 6.2 - 01/07/03       | 6 drivers only | 699052/004 |
| Golden Scan 3   | since 1996 to now | 4000                                                                         |                            |