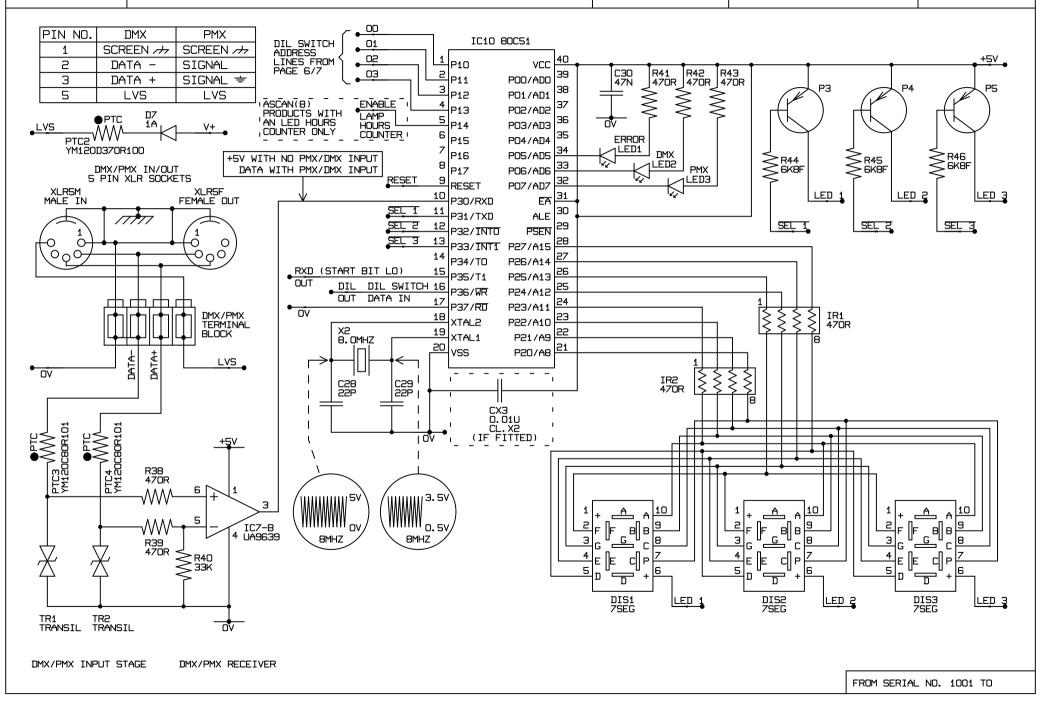

© PULSAR

\ASCAN\IS5 | PFM/PJN 01-02-98

PG 5 OF 8







© PULSAR

## ASCAN(8) 1-8 MOTOR DMX/PMX INPUT

\ASCAN\IS8 | PFM/PJN 05-10-00 | PG 8 0F 8



## ASCAN(8)

| Products        | Period of usage   | Solder pads configuration                                                    | Latest software<br>version | Notes          | Code       |
|-----------------|-------------------|------------------------------------------------------------------------------|----------------------------|----------------|------------|
| Tiger Scan      | since 1996 to now | 0667                                                                         | ASCAN 6.2 - 01/07/03       | 6 drivers only | 699052/004 |
| Golden Scan 3   | since 1996 to now | 4000                                                                         |                            |                | 699078     |
| Astroscan       | since 1996 to now | <ul> <li>④●●●○ (with rot. mirror)