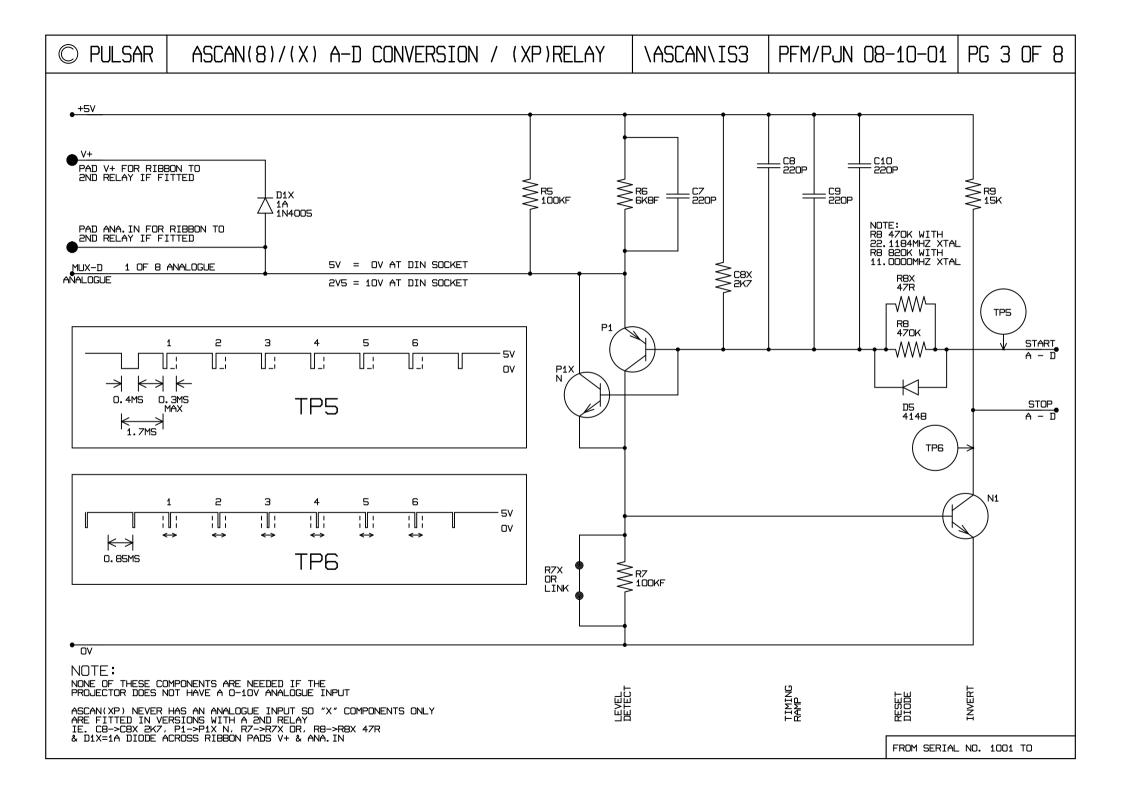

© PULSAR

\ASCAN\IS5 | PFM/PJN 01-02-98

PG 5 OF 8







© PULSAR

## ASCAN(8) 1-8 MOTOR DMX/PMX INPUT

\ASCAN\IS8 | PFM/PJN 05-10-00 | PG 8 0F 8



## ASCAN(8)

| Products        | Period of usage   | Solder pads configuration                                                    | Latest software<br>version | Notes          | Code       |
|-----------------|-------------------|------------------------------------------------------------------------------|----------------------------|----------------|------------|
| Tiger Scan      | since 1996 to now | 0667                                                                         | ASCAN 6.2 - 01/07/03       | 6 drivers only | 699052/004 |
| Golden Scan 3   | since 1996 to now | 4000