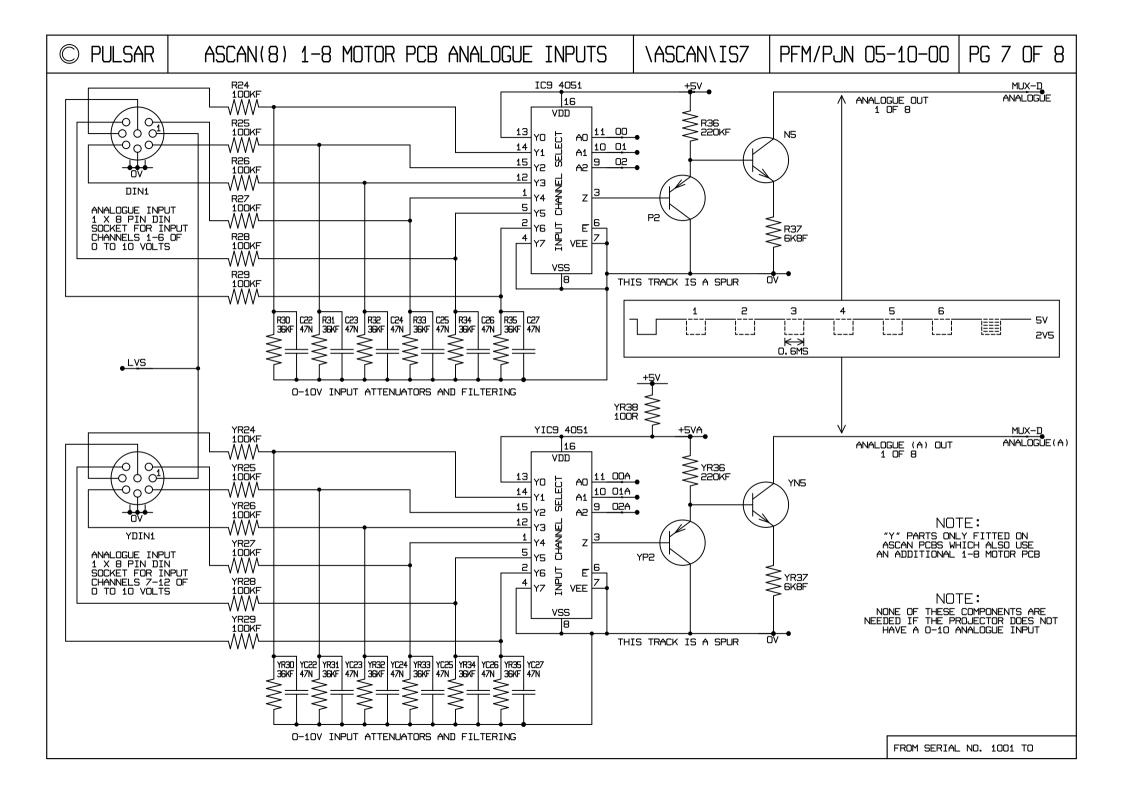

© PULSAR

\ASCAN\IS5 | PFM/PJN 01-02-98

PG 5 OF 8







© PULSAR

## ASCAN(8) 1-8 MOTOR DMX/PMX INPUT

\ASCAN\IS8 | PFM/PJN 05-10-00 | PG 8 0F 8



## ASCAN(8)

| Products        | Period of usage   | Solder pads configuration                                                    | Latest software<br>version | Notes          | Code       |
|-----------------|-------------------|------------------------------------------------------------------------------|----------------------------|----------------|------------|
| Tiger Scan      | since 1996 to now | 0667                                                                         | ASCAN 6.2 - 01/07/03       | 6 drivers only | 699052/004 |
| Golden Scan 3   | since 1996 to now | 4000                                                                         |                            |