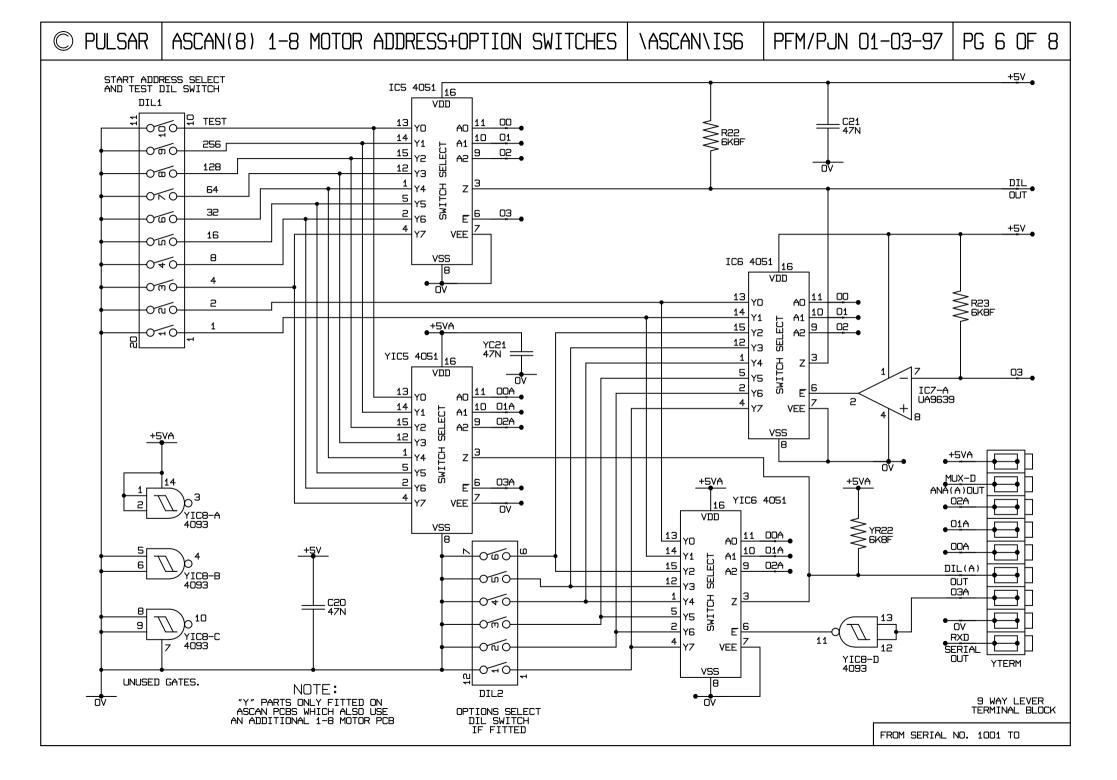

© PULSAR

\ASCAN\IS5 | PFM/PJN 01-02-98

PG 5 OF 8







© PULSAR

## ASCAN(8) 1-8 MOTOR DMX/PMX INPUT

\ASCAN\IS8 | PFM/PJN 05-10-00 | PG 8 0F 8



## ASCAN(8)

| Products        | Period of usage   | Solder pads configuration                                                    | Latest software<br>version | Notes          | Code       |
|-----------------|-------------------|------------------------------------------------------------------------------|----------------------------|----------------|------------|
| Tiger Scan      | since 1996 to now | 0667                                                                         | ASCAN 6.2 - 01/07/03       | 6 drivers only | 699052/004 |
| Golden Scan 3   | since 1996 to now | 4000                                                                         |                            |